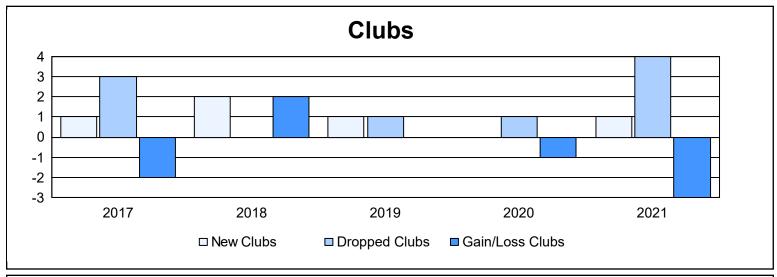

District LA 1 As of June 2021 Cumulative

| Year      | New<br>Clubs | Dropped<br>Clubs | Gain/<br>Loss<br>Clubs | New<br>Members | Charter<br>Members | Reinstate<br>Members | Transfer<br>Members | Total<br>Member<br>Added | Total<br>Members<br>Dropped | Gain/<br>Loss<br>Members |
|-----------|--------------|------------------|------------------------|----------------|--------------------|----------------------|---------------------|--------------------------|-----------------------------|--------------------------|
| 2016-2017 | 1            | 3                | -2                     | 185            | 30                 | 5                    | 7                   | 227                      | 152                         | 75                       |
| 2017-2018 | 2            | 0                | 2                      | 99             | 47                 | 47                   | 2                   | 195                      | 205                         | -10                      |
| 2018-2019 | 1            | 1                | 0                      | 79             | 25                 | 15                   | 16                  | 135                      | 195                         | -60                      |
| 2019-2020 | 0            | 1                | -1                     | 33             | 3                  | 19                   | 2                   | 57                       | 120                         | -63                      |
| 2020-2021 | 1            | 4                | -3                     | 85             | 25                 | 1                    | 6                   | 117                      | 155                         | -38                      |
| Average   | 1            | 2                | -1                     | 96             | 26                 | 17                   | 7                   | 146                      | 165                         | -19                      |